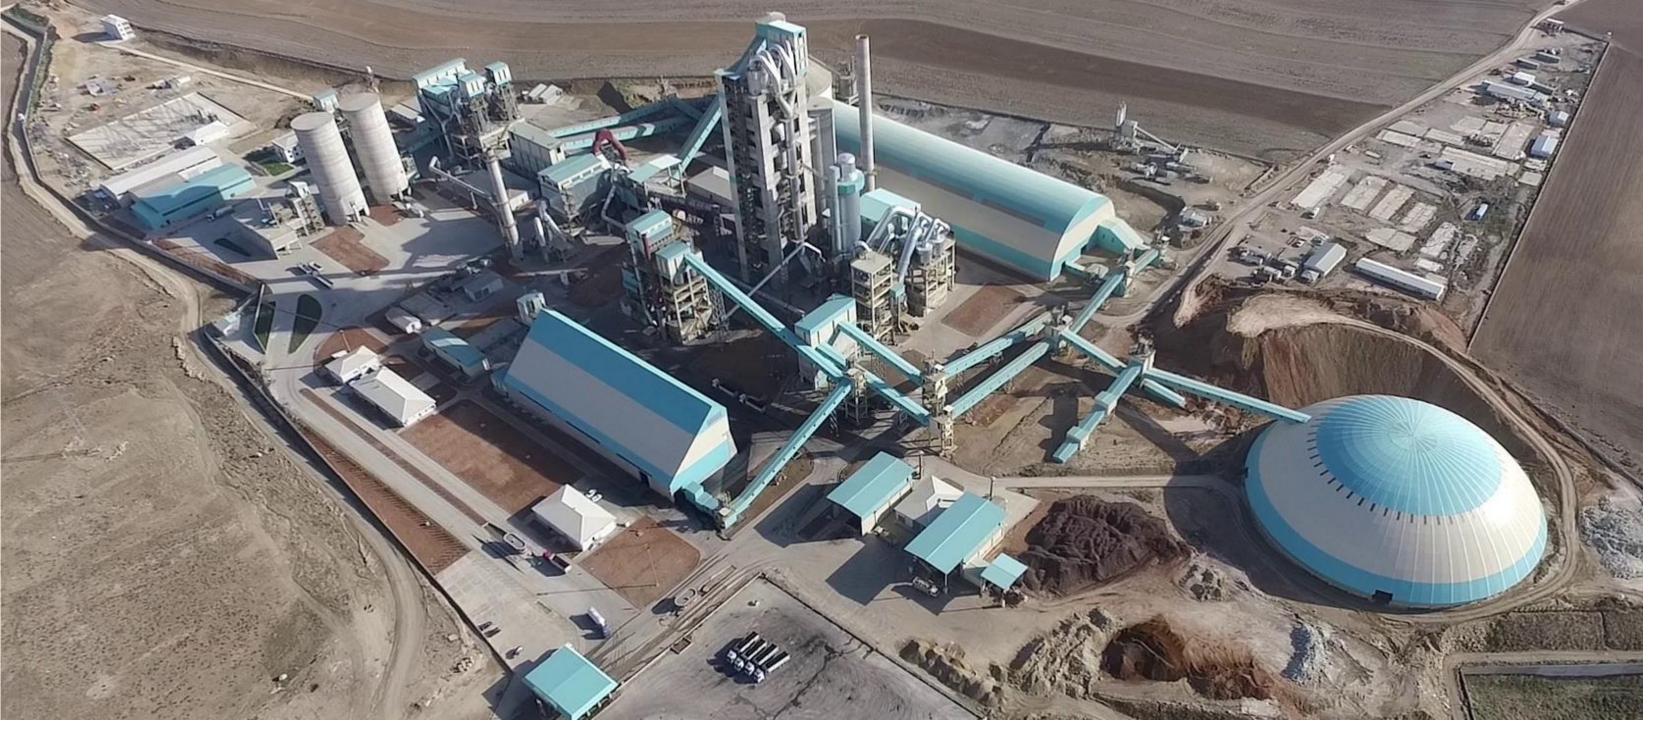

## LIMAKANKA 5000 TPD CEMENT PLANT

- 5.000 TPD Capacity Clinker Production Line, EPC Turnkey
- Cement Grinding Plant
- Start-Up and Commissioning
- Local Manufacturing
- Basic Engineering

Start Year: 2015

**Completion Time : 20 Months** 