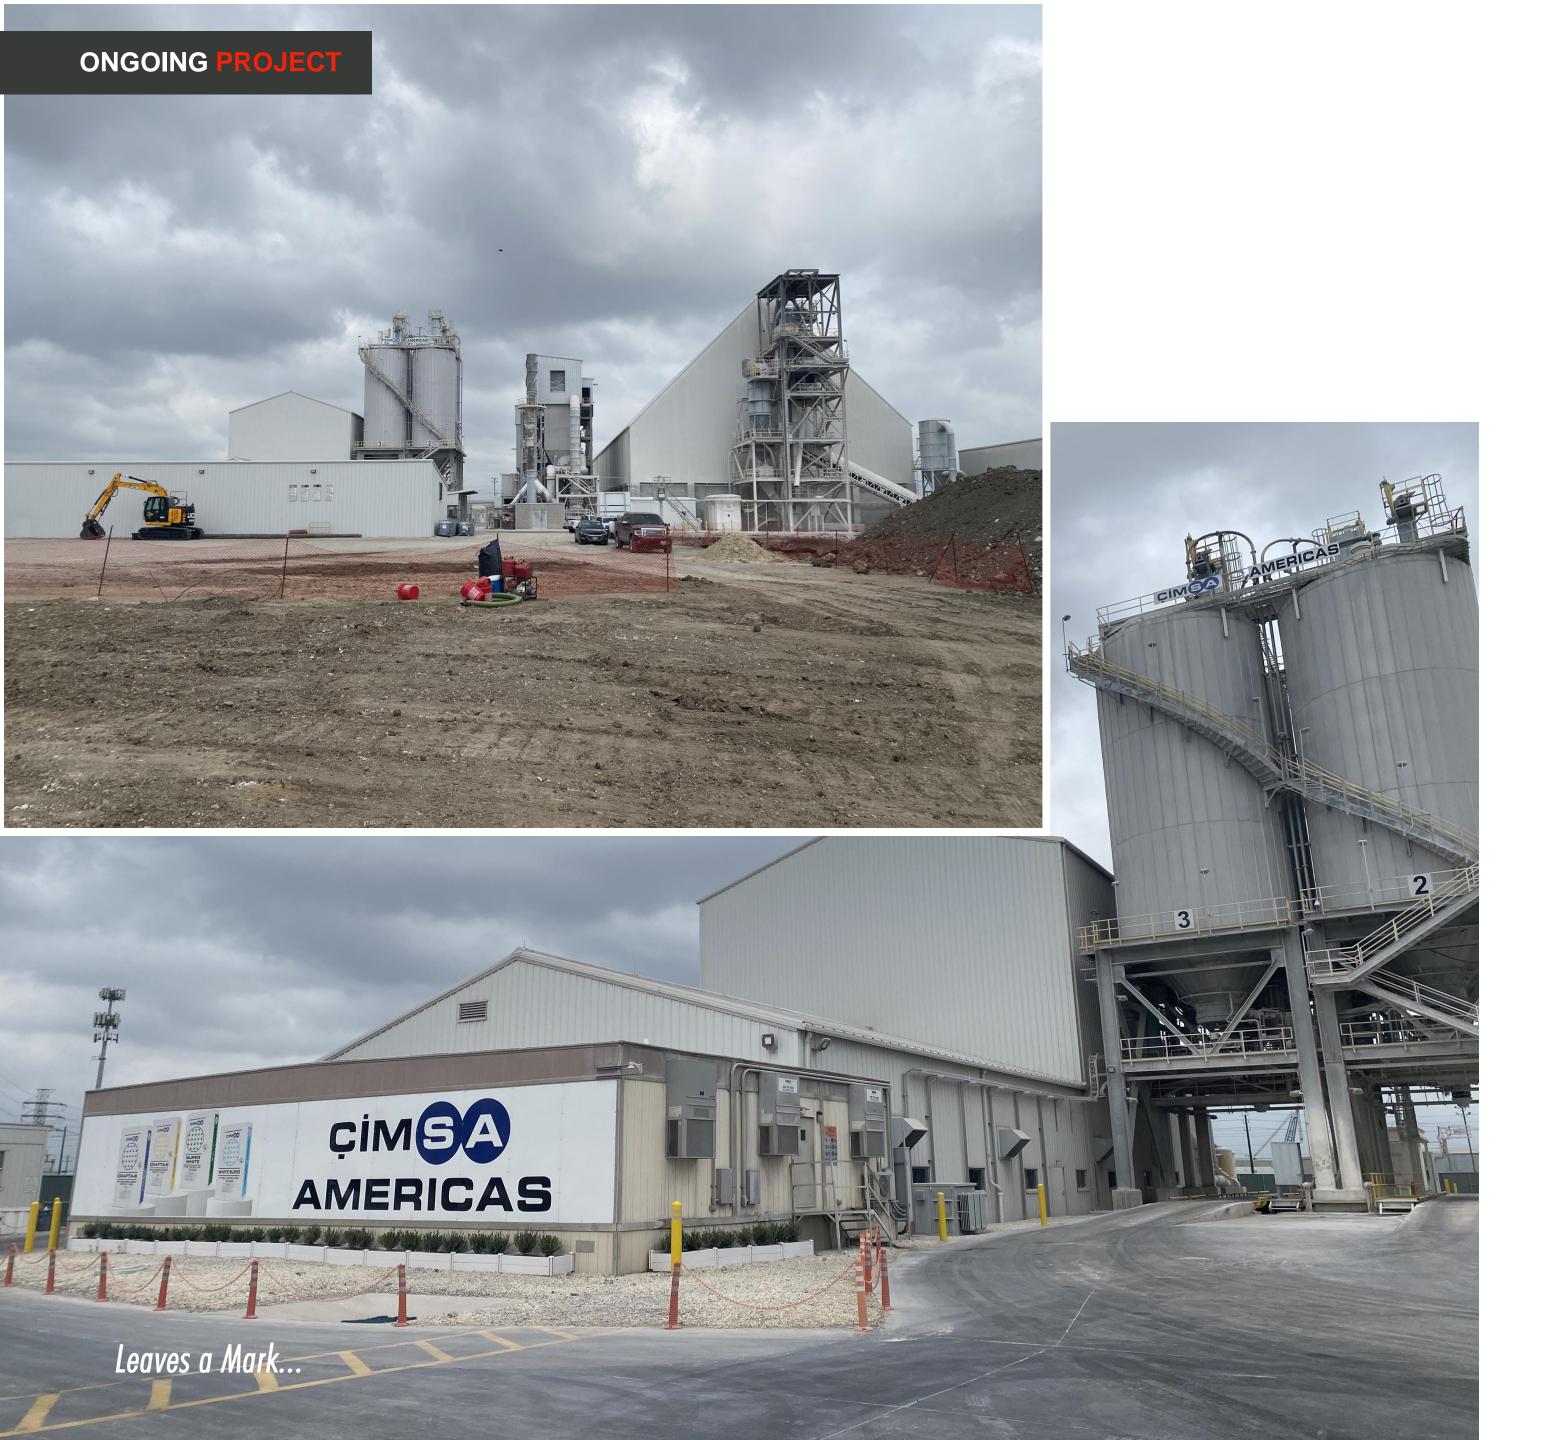

#### ÇİMSA AMERICAS CEMENT TERMINAL PROJECT

- 80 TPH Capacity, EPC-Turnkey Project
- Steel Structure Manufacturing and Erection
- Start-up & Commissioning
- Civil Works
- Mechanical Equipment Supply and Erection
- Electrical & Automation Erection

**Year:** 2023

Capacity: 80 TPH