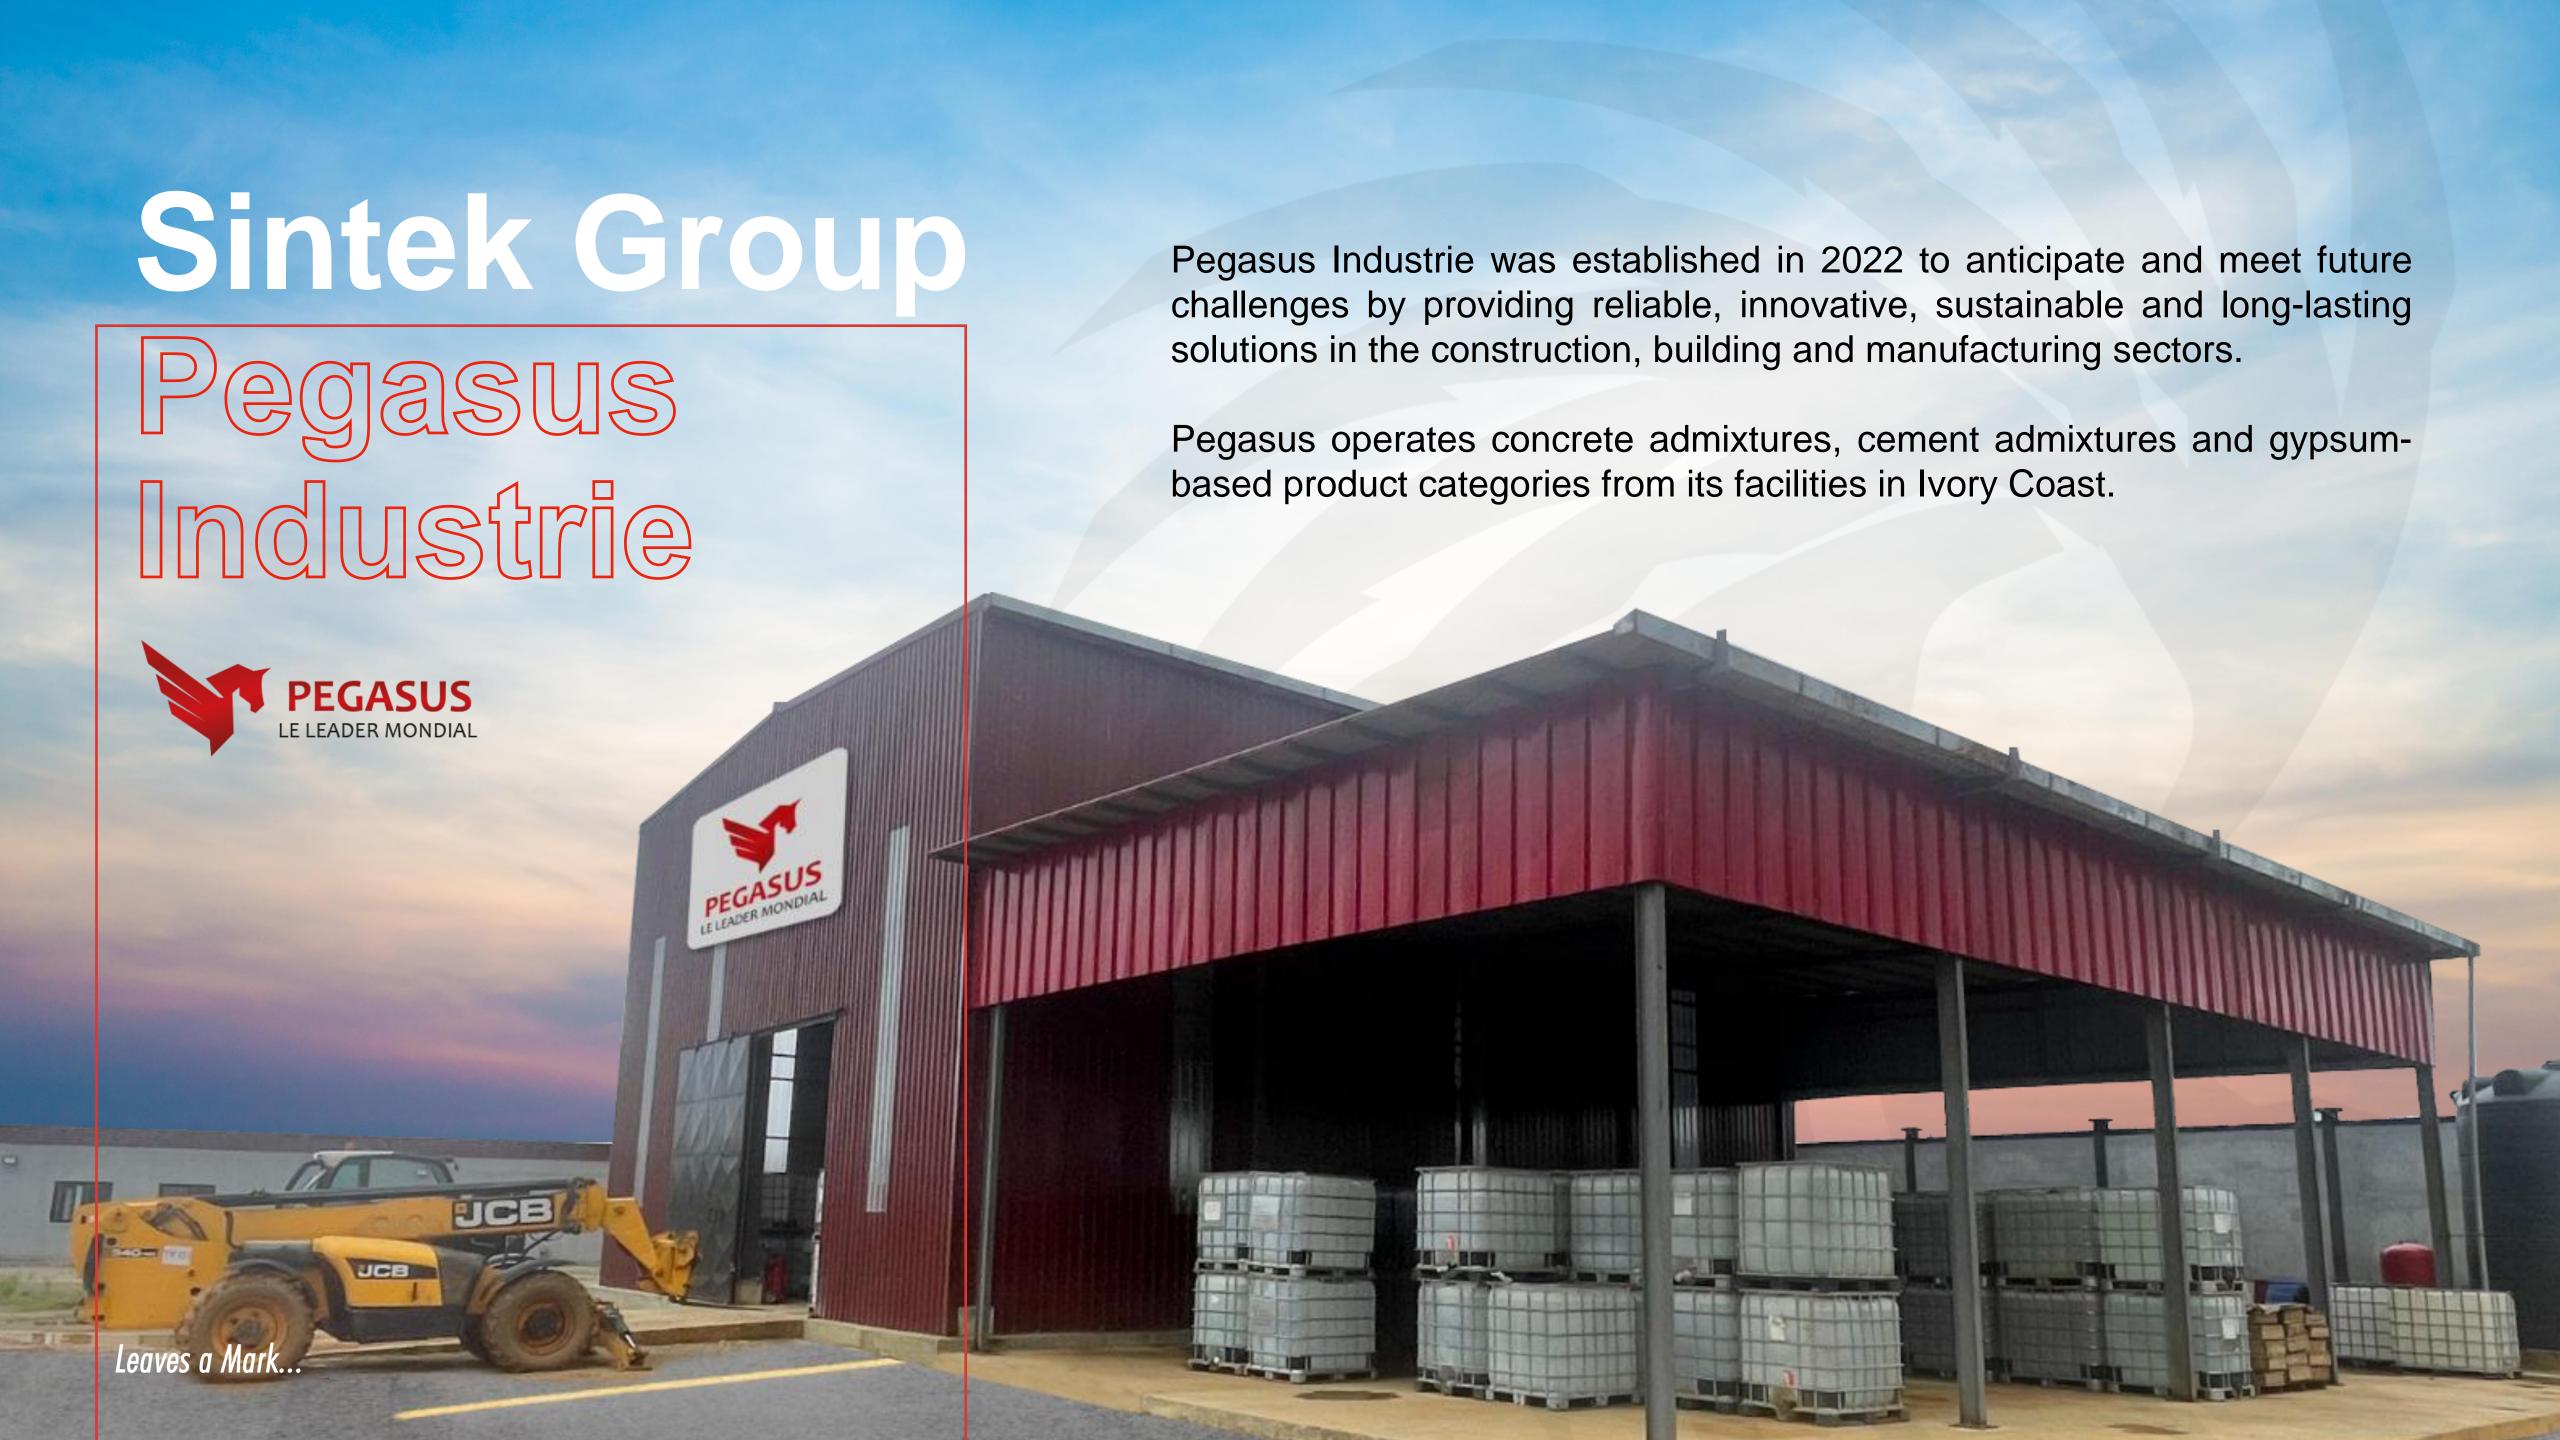

Pegasus Industrie was established in Africa

Sintek Industrial was established in Portugal

Enter the Europe via Vertical Mill Unit in Portugal (EP)

Enter to North America via Houston Clinker Grinding Project (EPC)

Sintek Cote D'Ivoire has been established in 2016, at Abidjan, Ivory Coast. Sintek Cote D'Ivoire follows-up cement, energy and mining projects in Africa continent with its available technical and administrative staff.