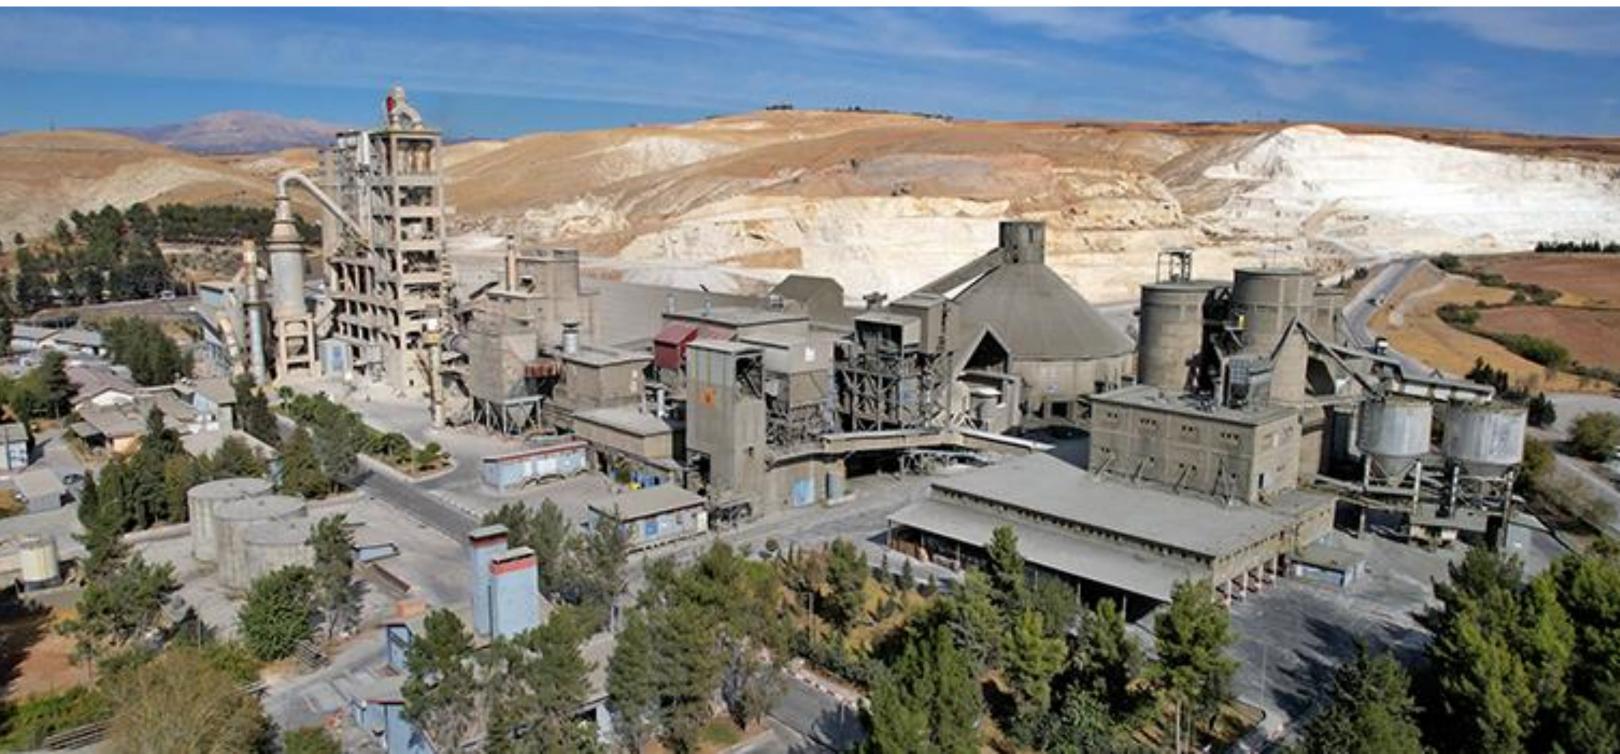

#### I. MEDCEM 11.500 TPD CEMENT PLANT

- Local Equipment Supply
- Steel Structure Manufacturing and Erection
- Civil Works
- Mechanical Erection
- Start-Up and Commissioning

Start Year: 2013

**Completion Time: 21 Months** 

## II. MEDCEM 9.000 TPD CEMENT PLANT

- 9.000 TPD Capacity
- Local Equipment Supply
- Steel Structure Manufacturing and Erection
- Civil Works
- Mechanical Erection

Start Year: 2021

**Completion Time: 28 Months** 