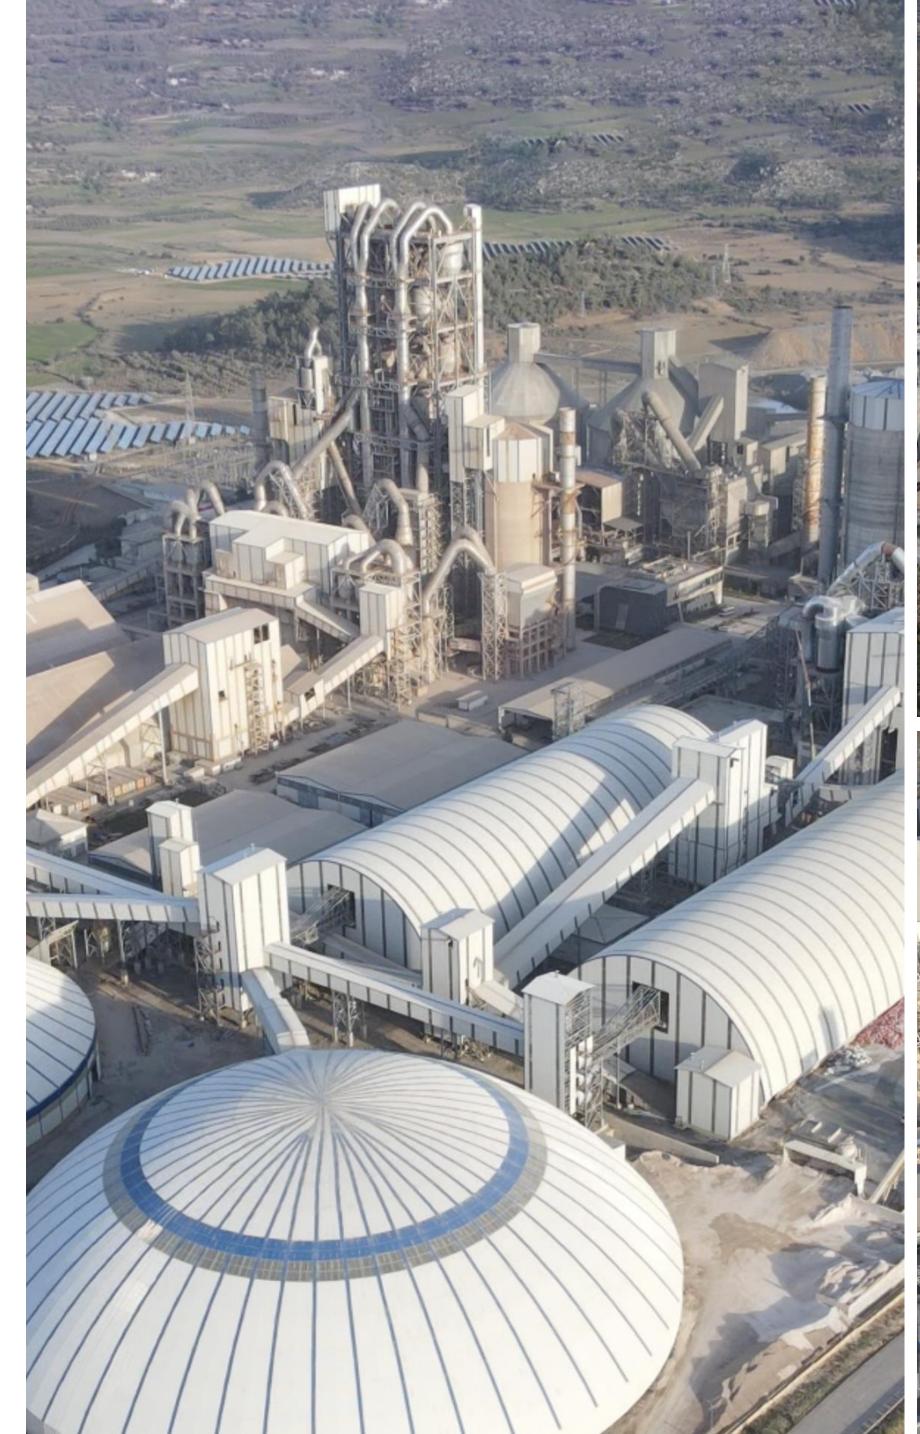

## BURSA CEMENT PLANT MODERNIZATION PROJECT

- Local Equipment Supply
- Civil Works
- Steel Structure Manufacturing & Installation Works
- Mechanical and Technological Manufacturing & Installation Works
- Start-Up & Commissioning

**Year:** 2024

Capacity: 7.000 Ton/Day

Contact: PC

Leaves a Mark...