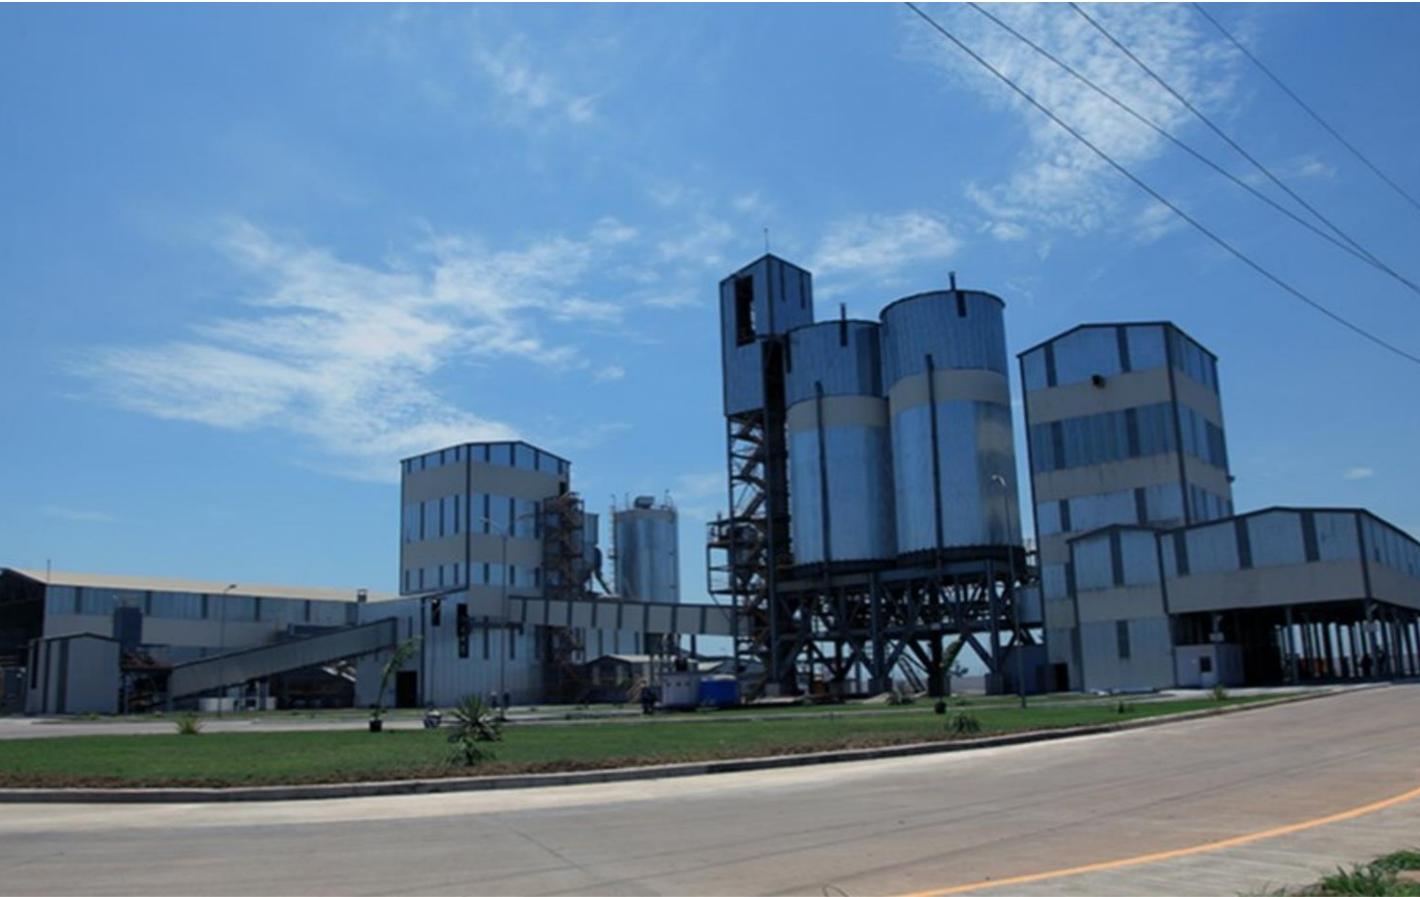

## BURSA CEMENT PLANT MODERNIZATION PROJECT

- Local Equipment Supply
- Civil Works
- Steel Structure Manufacturing & Installation Works
- Mechanical and Technological Manufacturing & Installation Works
- Start-Up & Commissioning

**Year:** 2024

Capacity: 7.000 Ton/Day

Contact: PC

Leaves a Mark...

## MUĞLA CEMENT PLANT 4500 TPD

- Construction works
- Technological and mechanical manufacturing and assembly works
- Equipment supply and installation
- Project management

**Year:** 2022

Contact: 4.500 Ton/Day