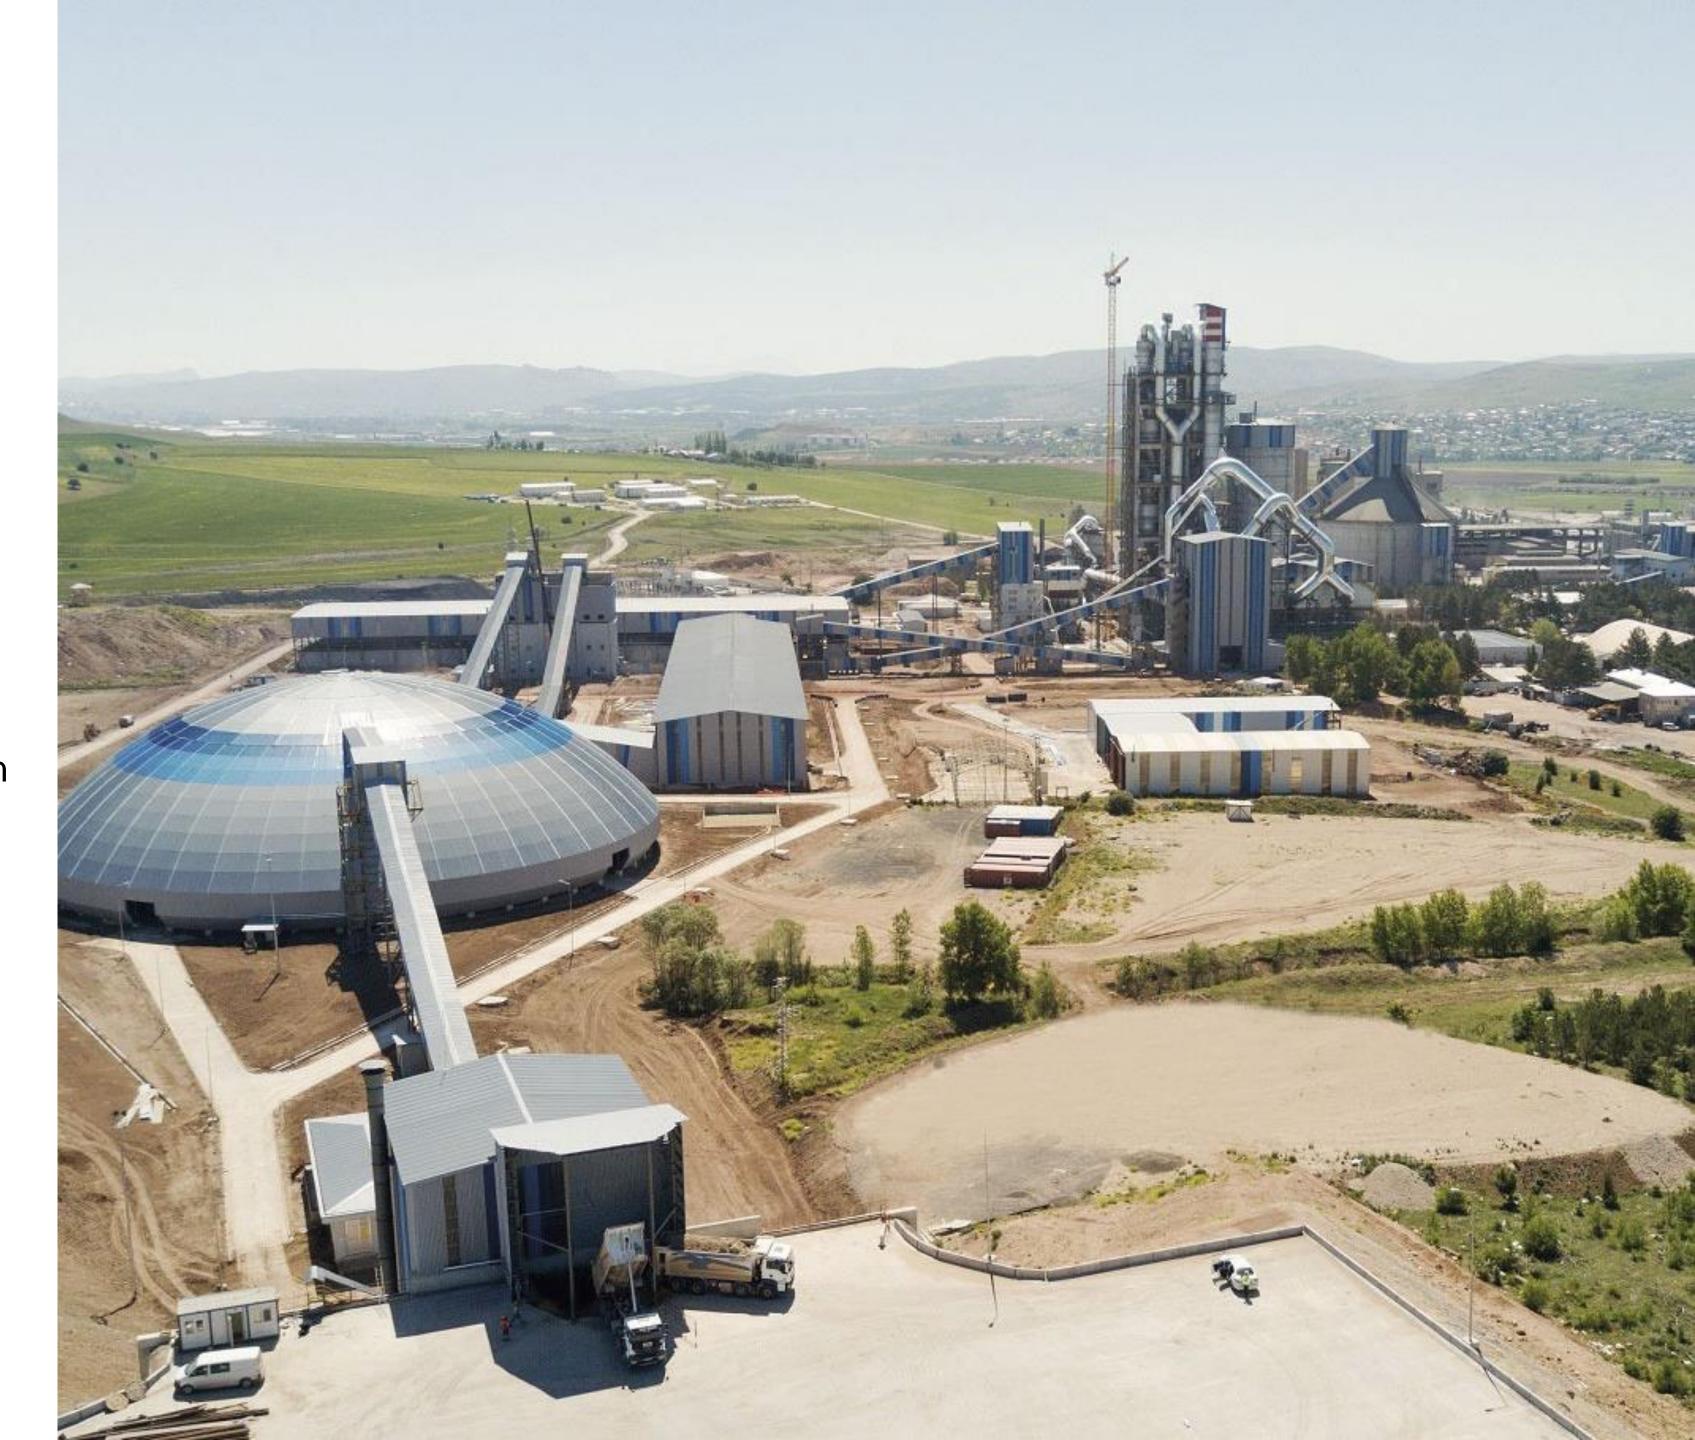

## MUĞLA CEMENT PLANT 4500 TPD

- Construction works
- Technological and mechanical manufacturing and assembly works
- Equipment supply and installation
- Project management

**Year:** 2022

Contact: 4.500 Ton/Day