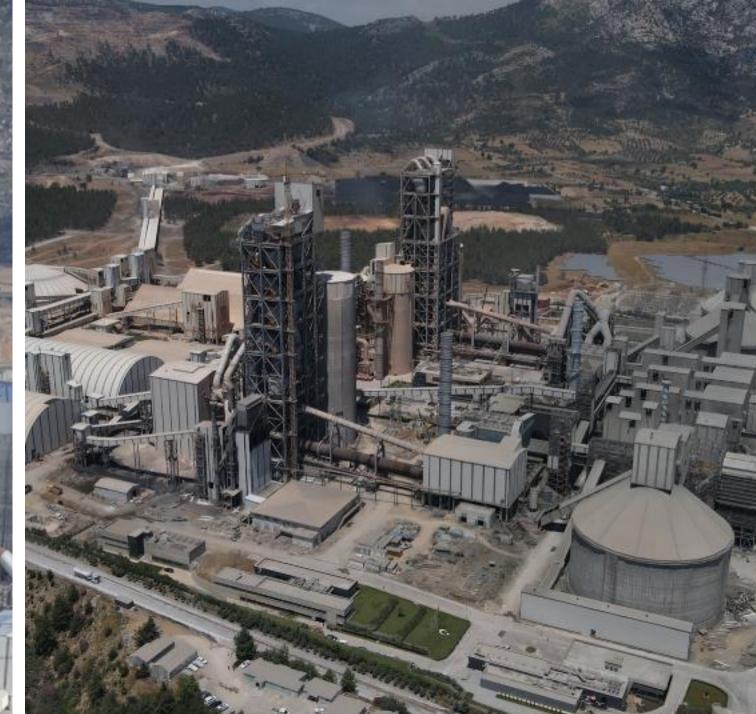

## MUĞLA CEMENT PLANT 4500 TPD

- Construction works
- Technological and mechanical manufacturing and assembly works
- Equipment supply and installation
- Project management

**Year:** 2022

Contact: 4.500 Ton/Day