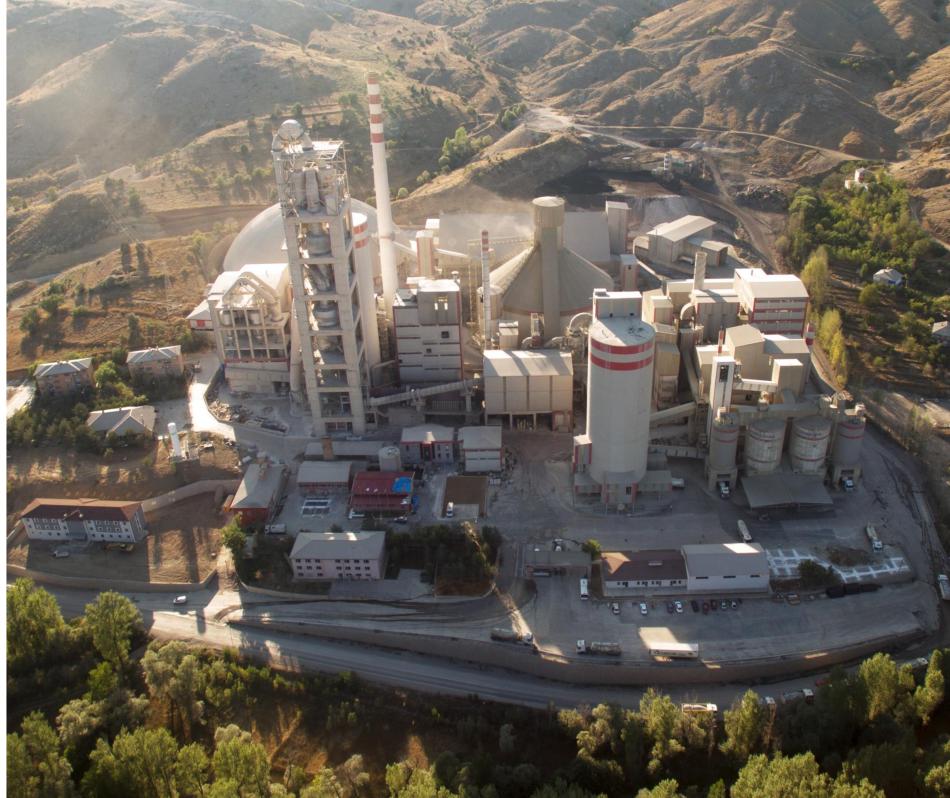

#### VOTORANTIM SIVAS 4500 TPD **CEMENT PLANT**

- 4.500 TPD Capacity, EPC-Turnkey Project
- Local Equipment Supply
- Steel Structure Manufacturing and Erection
- Civil Works
- Mechanical Equipment Supply
- Electrical & Automation Erection
- Start-Up and Commissioning

Start Year: 2015

**Completion Time: 23** Months