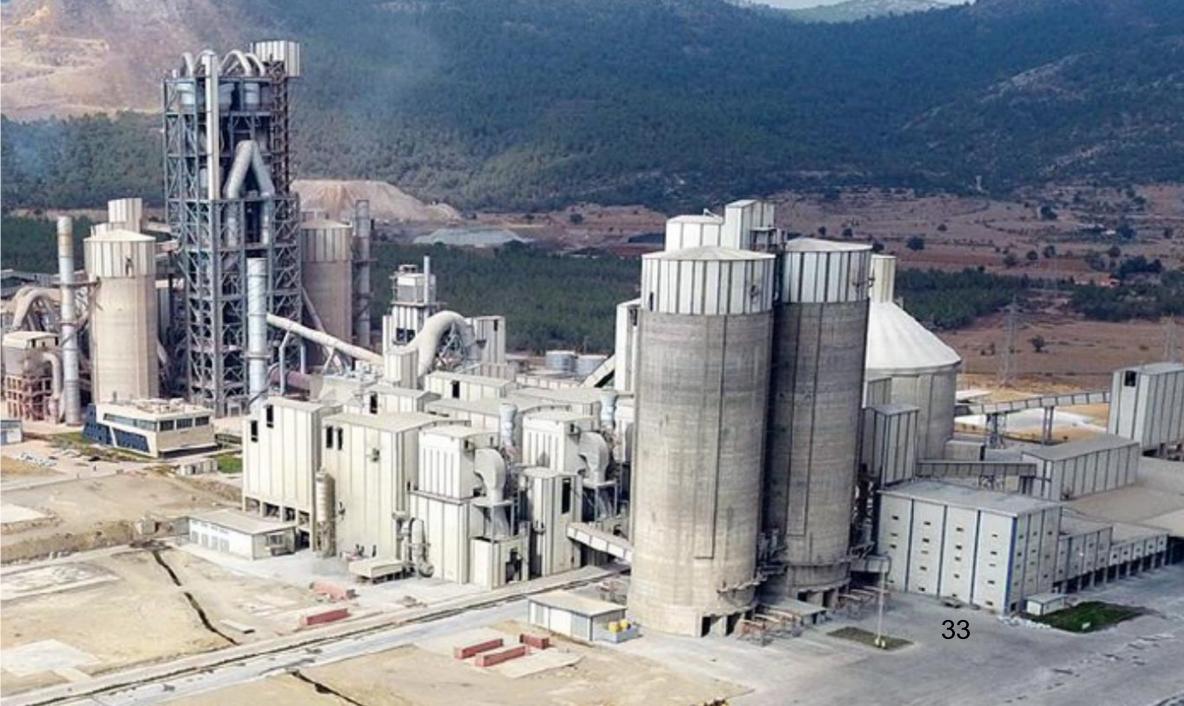

#### I. MEDCEM 11.500 TPD CEMENT PLANT

- Local Equipment Supply
- Steel Structure Manufacturing and Erection
- Civil Works
- Mechanical Erection
- Start-Up and Commissioning

Start Year: 2013

**Completion Time: 21 Months** 

## II. MEDCEM 9.000 TPD CEMENT PLANT

- 9.000 TPD Capacity
- Local Equipment Supply
- Steel Structure Manufacturing and Erection
- Civil Works
- Mechanical Erection

Start Year: 2021

**Completion Time: 28 Months** 