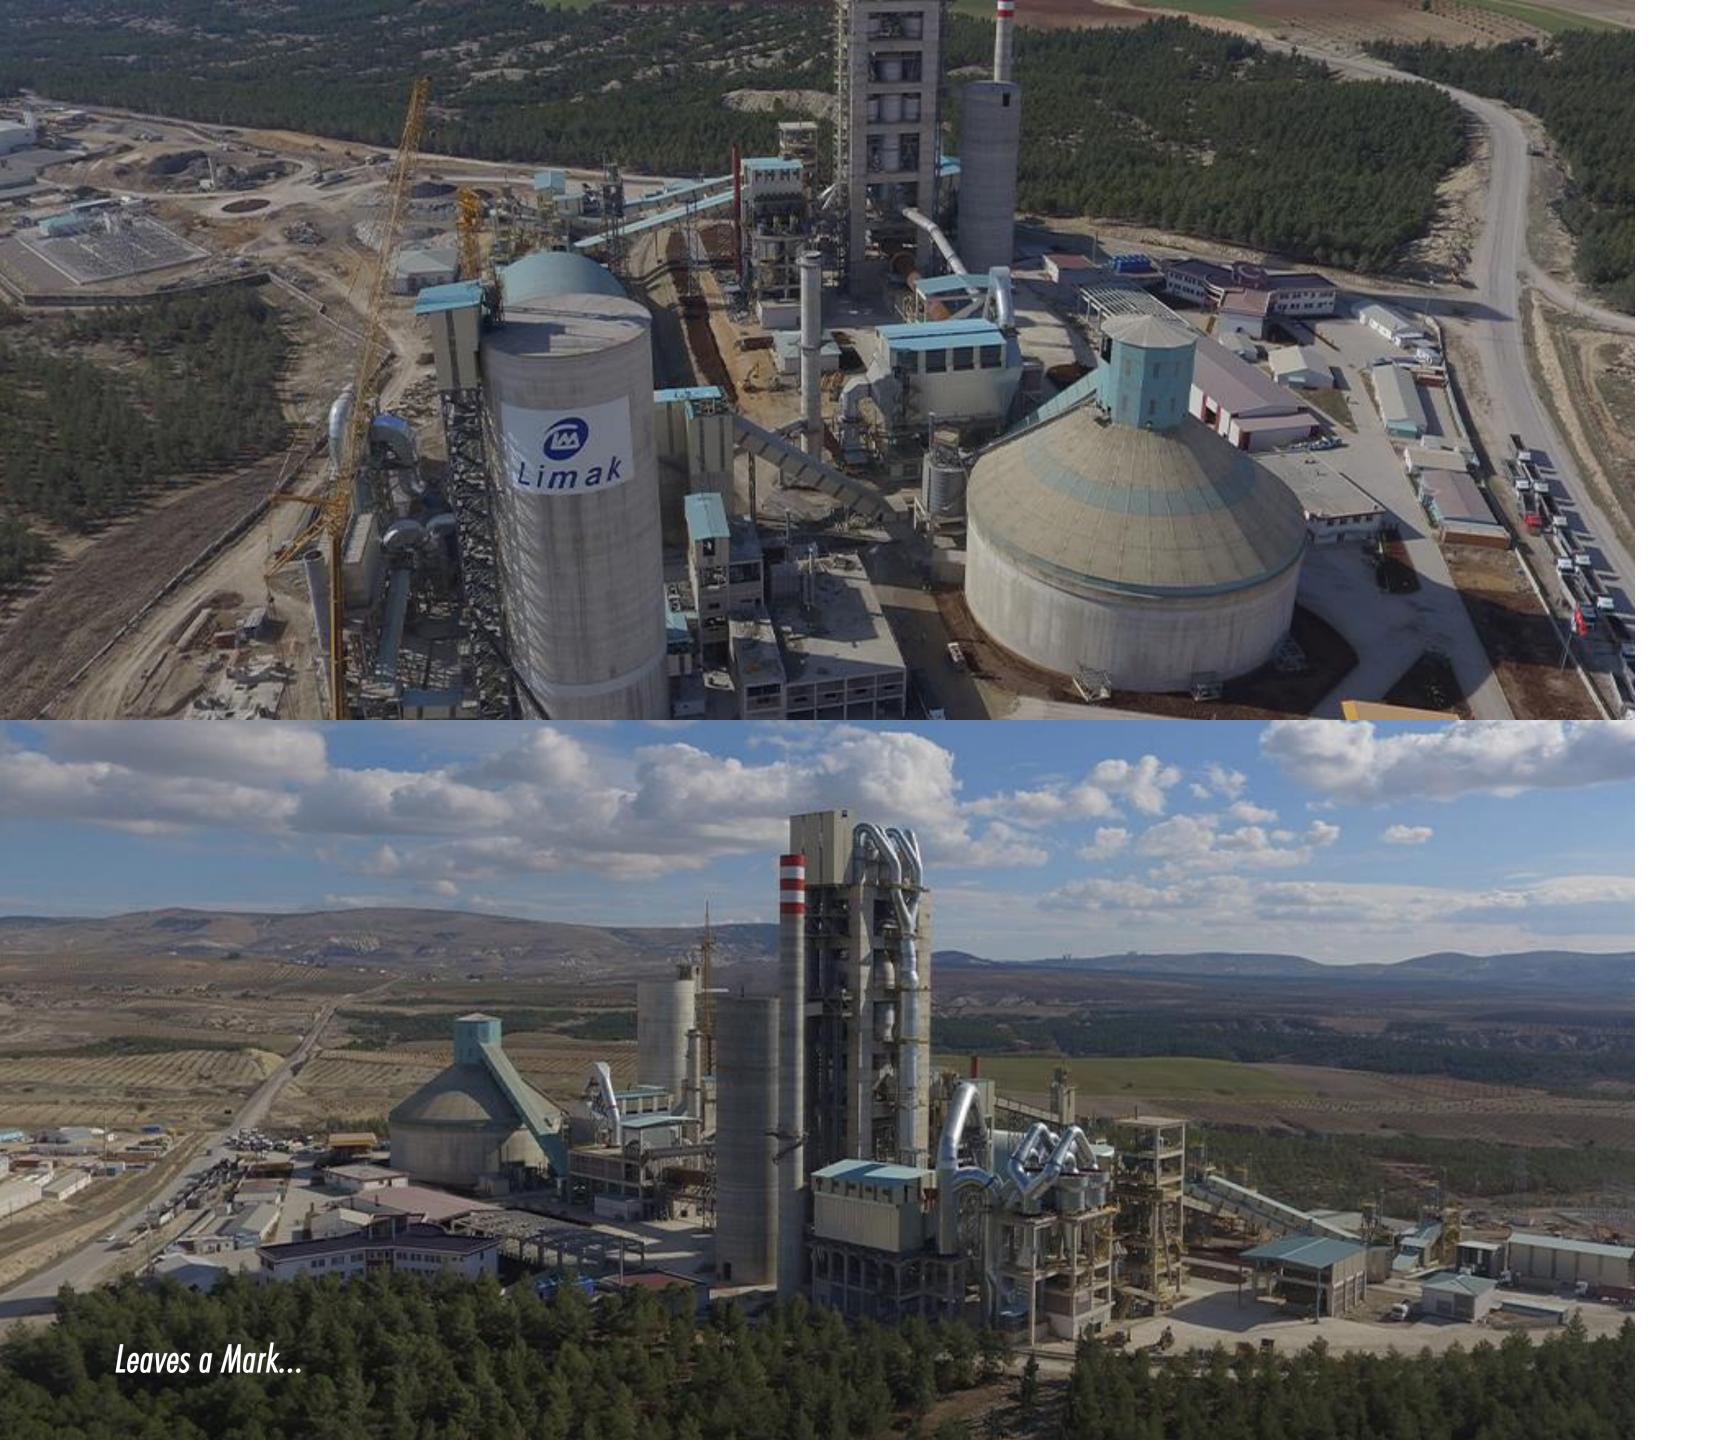

## LIMAK KILIS 5000 TPD CEMENT PLANT

- 5.000 t/d Capacity, EPC-Turnkey
- Basic and Detailed Design
- Steel Structure Manufacturing
- Site Works
- Commissioning
- Civil Works
- Steel Structure Erection
- Mechanical Erection
- Insulation-Cladding Erection