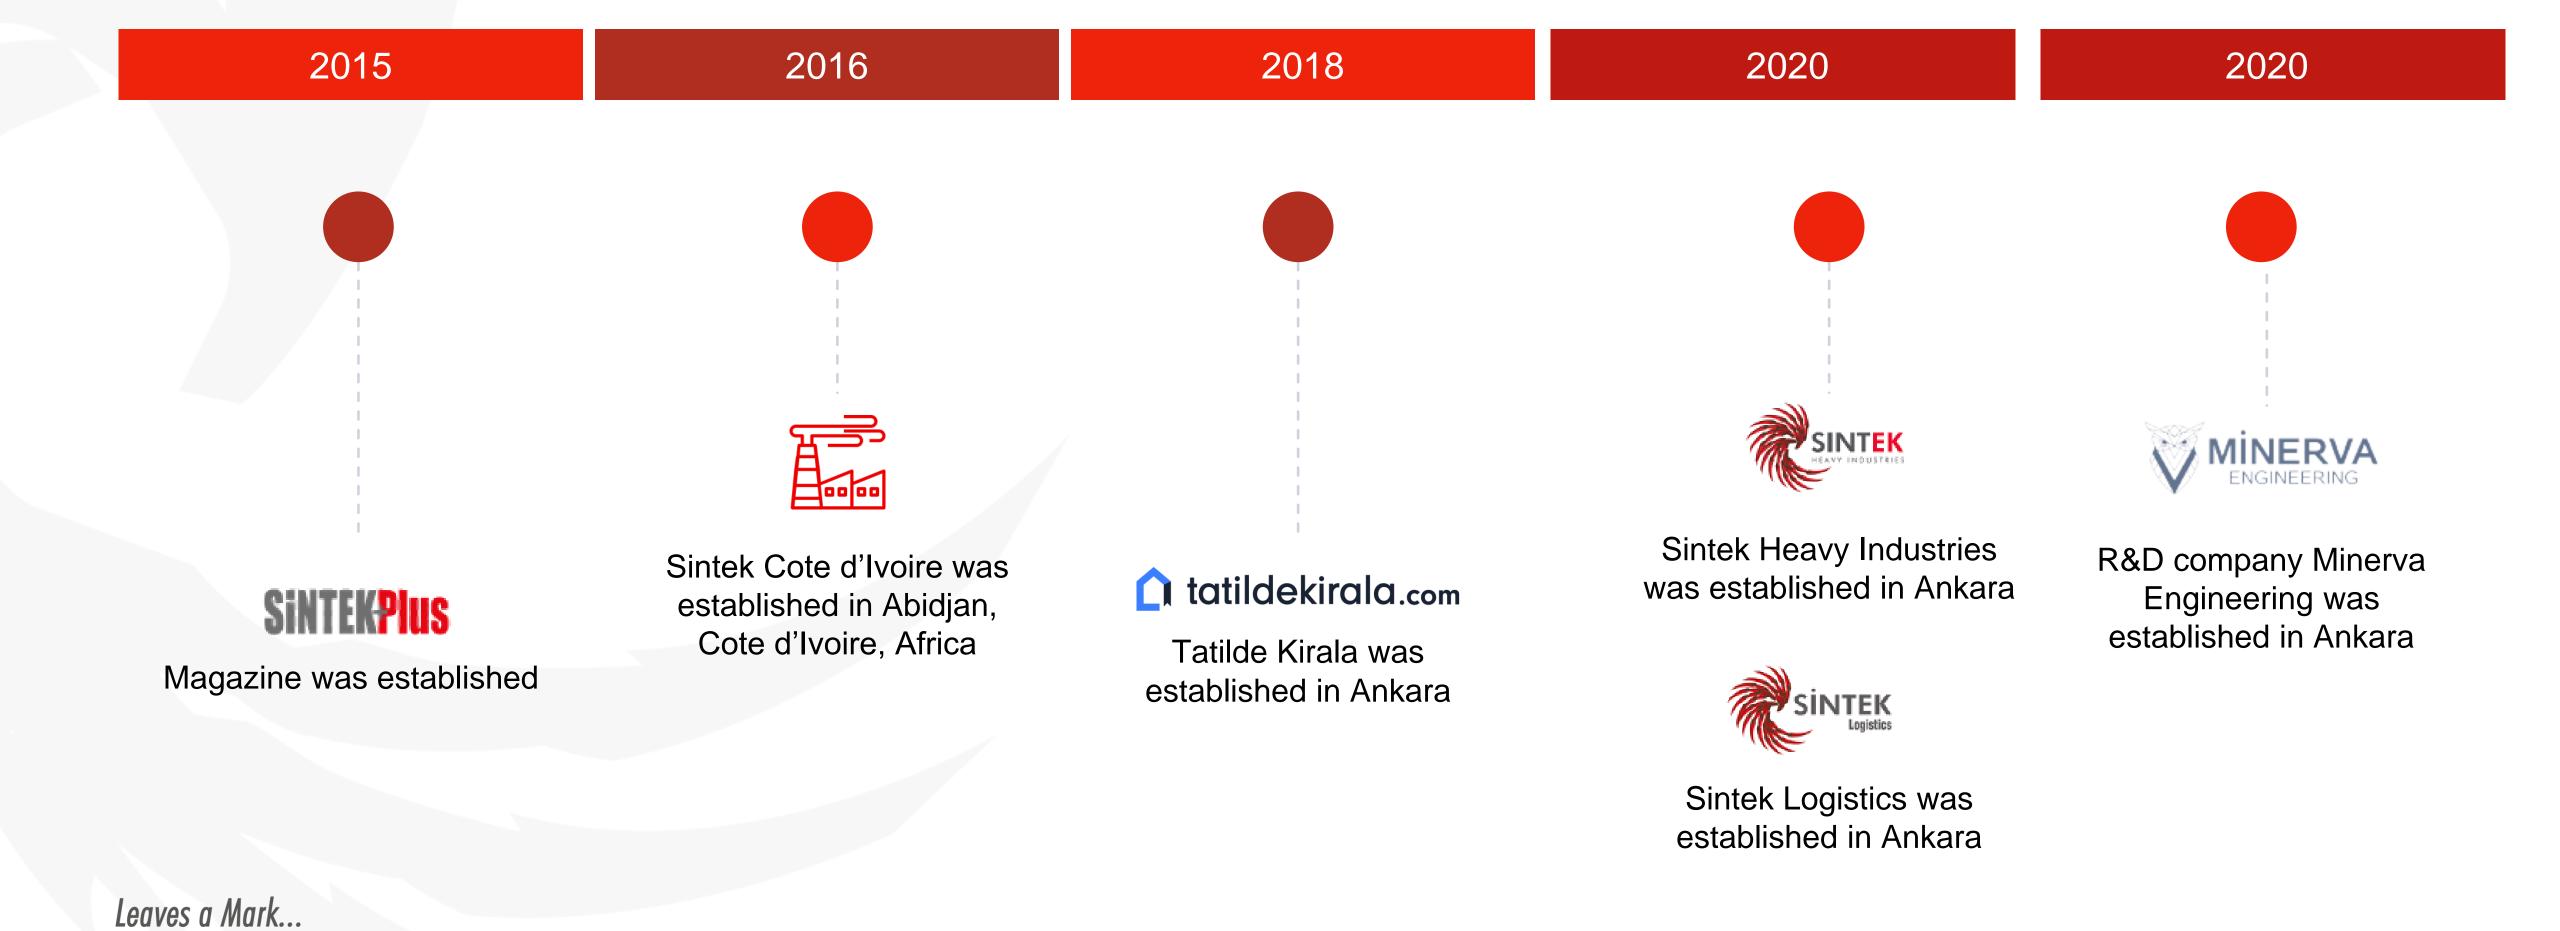

## Timeline Company

## Timeline Company

2021 2023 2023

Sintek BV was established in The Netherlands

Sintek North America was established in North America

Başkent İz Spor Kulübü was established in Ankara

PEGASUS LE LEADER MONDIAL