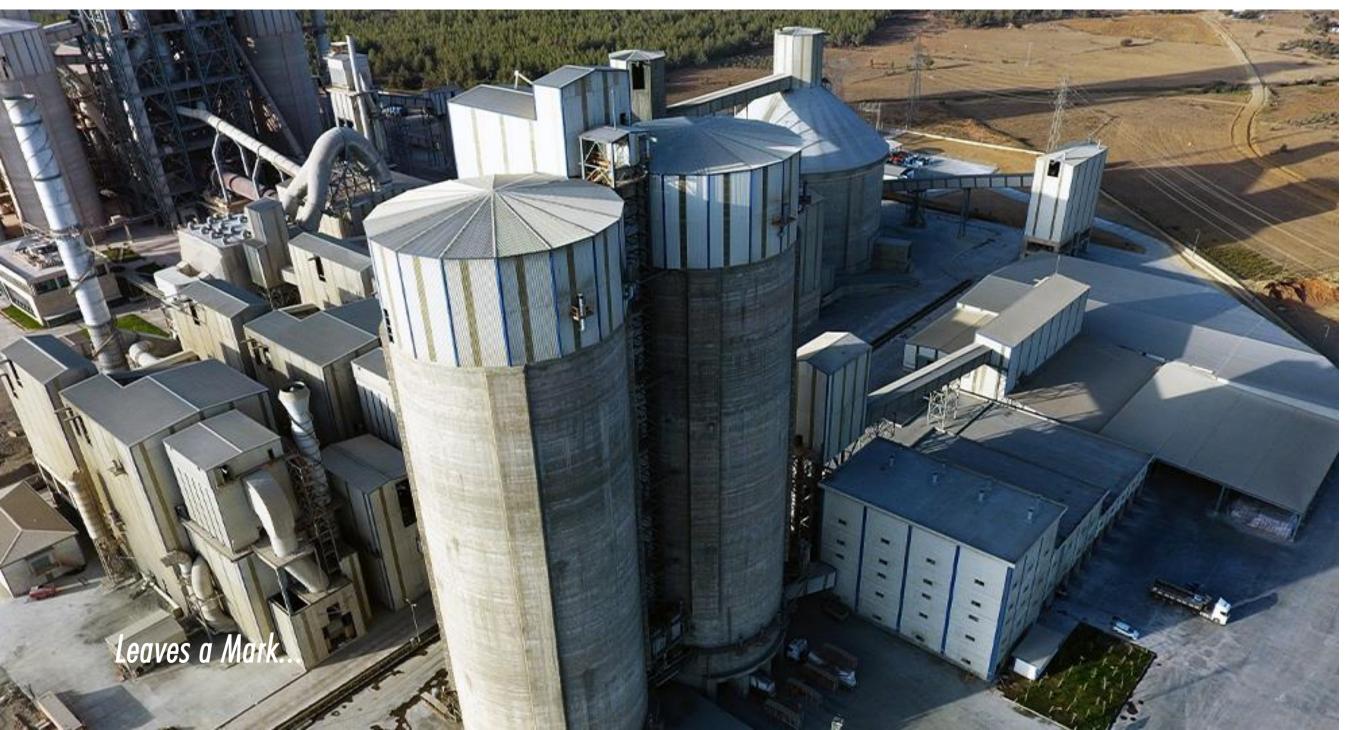

## MUĞLA CEMENT PLANT 4500 TPD

- Construction works
- Technological and mechanical manufacturing and assembly works
- Equipment supply and installation
- Project management

**Year:** 2022

Contact: 4.500 Ton/Day